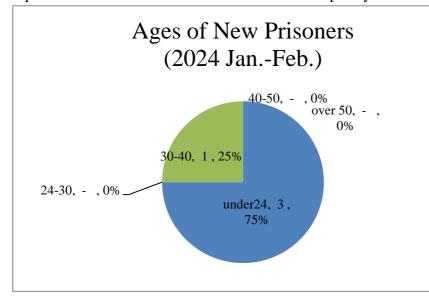

## Characteristics of New Prisoners in Hsinchu Detention Center, Agency of Corrections, Ministry of Justice

Unit: Persons

|                 | Total | Sex  |        | Age     |       |       |       |         | Education                      |                       |                           |
|-----------------|-------|------|--------|---------|-------|-------|-------|---------|--------------------------------|-----------------------|---------------------------|
| End of Year     |       | Male | Female | under24 | 24-30 | 30-40 | 40-50 | over 50 | under<br>Junior High<br>School | Senior High<br>School | College & Graduate School |
| 2019            | 595   | 594  | 1      | 54      | 77    | 161   | 160   | 143     | 281                            | 285                   | 29                        |
| 2020            | 586   | 581  | 5      | 57      | 69    | 169   | 144   | 147     | 279                            | 276                   | 31                        |
| 2021            | 416   | 413  | 3      | 25      | 65    | 88    | 121   | 117     | 198                            | 197                   | 21                        |
| 2022            | 316   | 314  | 2      | 26      | 44    | 67    | 91    | 88      | 117                            | 166                   | 33                        |
| 2023            | 15    | 13   | 2      | 6       | 3     | 2     | 2     | 2       | 9                              | 5                     | 1                         |
| 2024<br>JanFeb. | 4     | 4    | -      | 3       | -     | 1     | -     | -       | 2                              | 1                     | 1                         |