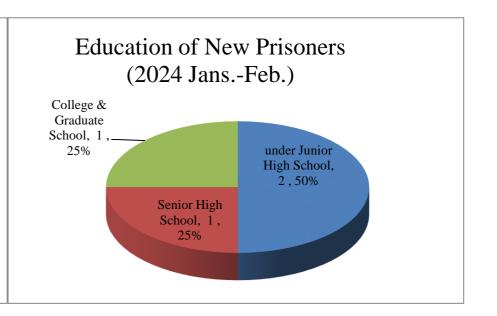

## Characteristics of New Prisoners in Hsinchu Detention Center, Agency of Corrections, Ministry of Justice

Unit: Persons

|                 | Total | Sex  |        | Age     |       |       |       |         | Education                      |                       |                           |
|-----------------|-------|------|--------|---------|-------|-------|-------|---------|--------------------------------|-----------------------|---------------------------|
| End of Year     |       | Male | Female | under24 | 24-30 | 30-40 | 40-50 | over 50 | under<br>Junior High<br>School | Senior High<br>School | College & Graduate School |
| 2019            | 595   | 594  | 1      | 54      | 77    | 161   | 160   | 143     | 281                            | 285                   | 29                        |
| 2020            | 586   | 581  | 5      | 57      | 69    | 169   | 144   | 147     | 279                            | 276                   | 31                        |
| 2021            | 416   | 413  | 3      | 25      | 65    | 88    | 121   | 117     | 198                            | 197                   | 21                        |
| 2022            | 316   | 314  | 2      | 26      | 44    | 67    | 91    | 88      | 117                            | 166                   | 33                        |
| 2023            | 15    | 13   | 2      | 6       | 3     | 2     | 2     | 2       | 9                              | 5                     | 1                         |
| 2024<br>JanFeb. | 4     | 4    | -      | 3       | -     | 1     | -     | -       | 2                              | 1                     | 1                         |