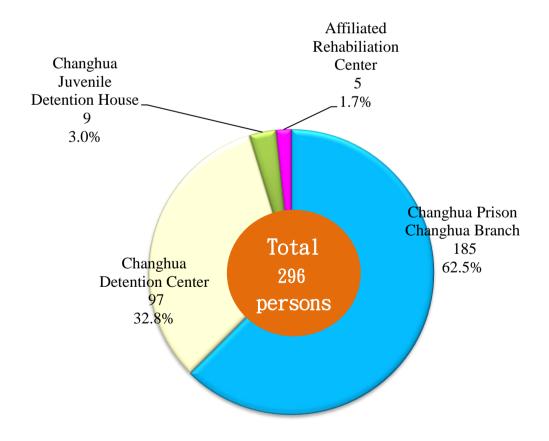

| Gender | Total | Changhua<br>Prison<br>Changhua<br>Branch | Changhua<br>Detention<br>Center | Changhua<br>Juvenile<br>Detention<br>House | Affiliated<br>Rehabiliation<br>Center |
|--------|-------|------------------------------------------|---------------------------------|--------------------------------------------|---------------------------------------|
| Total  | 296   | 185                                      | 97                              | 9                                          | 5                                     |
| Male   | 263   | 162                                      | 90                              | 8                                          | 3                                     |
| Female | 33    | 23                                       | 7                               | 1                                          | 2                                     |