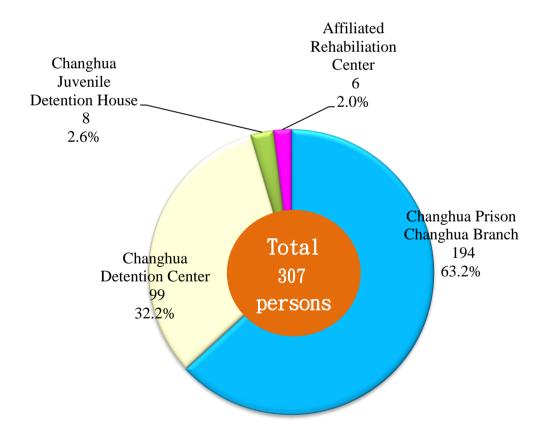

## Changhua Detention Center, Agency of Corrections, Ministry of Justice Daily inmates in the Correction Institutions

07 May 2024

Unit: Persons

| Gender | Total | Changhua<br>Prison<br>Changhua<br>Branch | Changhua<br>Detention<br>Center | Changhua<br>Juvenile<br>Detention<br>House | Affiliated<br>Rehabiliation<br>Center |
|--------|-------|------------------------------------------|---------------------------------|--------------------------------------------|---------------------------------------|
| Total  | 307   | 194                                      | 99                              | 8                                          | 6                                     |
| Male   | 278   | 174                                      | 91                              | 7                                          | 6                                     |
| Female | 29    | 20                                       | 8                               | 1                                          | -                                     |