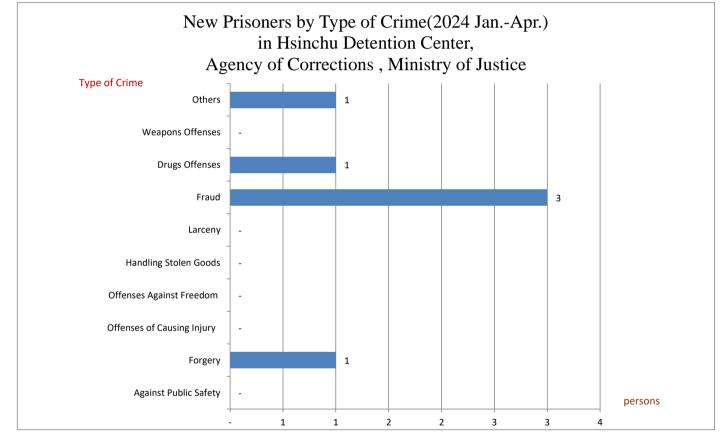

| New Prisoners by Type of Crimein Hsinchu Detention Center, |
|------------------------------------------------------------|
| Agency of Corrections, Ministry of Justice                 |

|                 |       |                             |         |                                     |                     |                             |         |       |     | Uni                 | it: Persons |
|-----------------|-------|-----------------------------|---------|-------------------------------------|---------------------|-----------------------------|---------|-------|-----|---------------------|-------------|
| Year            | Total | Against<br>Public<br>Safety | Forgery | Offenses<br>of<br>Causing<br>Injury | Offenses<br>Against | Handling<br>Stolen<br>Goods | Larceny | Fraud | -   | Weapons<br>Offenses | Others      |
| 2019            | 595   | 249                         | 3       | 30                                  | 20                  | 2                           | 88      | 28    | 104 | 3                   | 68          |
| 2020            | 586   | 219                         | 4       | 39                                  | 18                  | 2                           | 86      | 41    | 113 | 1                   | 63          |
| 2021            | 416   | 178                         | 4       | 23                                  | 2                   | 1                           | 69      | 22    | 61  | 3                   | 53          |
| 2022            | 316   | 133                         | 1       | 19                                  | 11                  | -                           | 43      | 15    | 29  | -                   | 65          |
| 2023            | 15    | 2                           | 1       | -                                   | -                   | -                           | 1       | 2     | 3   | -                   | 6           |
| 2024<br>JanApr. | 6     | -                           | 1       | -                                   | -                   | -                           | -       | 3     | 1   | -                   | 1           |