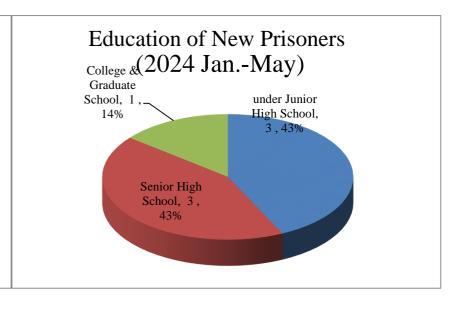

## Characteristics of New Prisoners in Hsinchu Detention Center, Agency of Corrections, Ministry of Justice

Unit: Persons

|        |       | Sex  |        | Age     |       |       |       |         | Education   |        |           |
|--------|-------|------|--------|---------|-------|-------|-------|---------|-------------|--------|-----------|
| End of | Total |      |        |         |       |       |       |         | under       | Senior | College & |
| Year   | Total | Male | Female | under24 | 24-30 | 30-40 | 40-50 | over 50 | Junior High | High   | Graduate  |
|        |       |      |        |         |       |       |       |         | School      | School | School    |
| 2019   | 595   | 594  | 1      | 54      | 77    | 161   | 160   | 143     | 281         | 285    | 29        |
| 2020   | 586   | 581  | 5      | 57      | 69    | 169   | 144   | 147     | 279         | 276    | 31        |
| 2021   | 416   | 413  | 3      | 25      | 65    | 88    | 121   | 117     | 198         | 197    | 21        |
| 2022   | 316   | 314  | 2      | 26      | 44    | 67    | 91    | 88      | 117         | 166    | 33        |
| 2023   | 15    | 13   | 2      | 6       | 3     | 2     | 2     | 2       | 9           | 5      | 1         |
| 2024   | 7     | 7    | _      | 5       | 1     | 1     | _     | _       | 3           | 3      | 1         |
| JanMay | ,     | •    |        |         | _     | _     |       |         |             |        | -         |