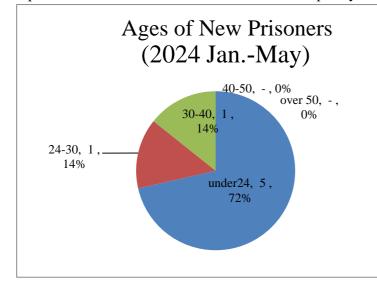

## Characteristics of New Prisoners in Hsinchu Detention Center, Agency of Corrections, Ministry of Justice

Unit: Persons

|        |       | Sex  |        | Age     |       |       |       |         | Education   |        |           |
|--------|-------|------|--------|---------|-------|-------|-------|---------|-------------|--------|-----------|
| End of | Total |      |        |         |       |       |       |         | under       | Senior | College & |
| Year   | Total | Male | Female | under24 | 24-30 | 30-40 | 40-50 | over 50 | Junior High | High   | Graduate  |
|        |       |      |        |         |       |       |       |         | School      | School | School    |
| 2019   | 595   | 594  | 1      | 54      | 77    | 161   | 160   | 143     | 281         | 285    | 29        |
| 2020   | 586   | 581  | 5      | 57      | 69    | 169   | 144   | 147     | 279         | 276    | 31        |
| 2021   | 416   | 413  | 3      | 25      | 65    | 88    | 121   | 117     | 198         | 197    | 21        |
| 2022   | 316   | 314  | 2      | 26      | 44    | 67    | 91    | 88      | 117         | 166    | 33        |
| 2023   | 15    | 13   | 2      | 6       | 3     | 2     | 2     | 2       | 9           | 5      | 1         |
| 2024   | 7     | 7    | _      | 5       | 1     | 1     | _     | _       | 3           | 3      | 1         |
| JanMay | ,     | •    |        |         | _     | _     |       |         |             |        | -         |