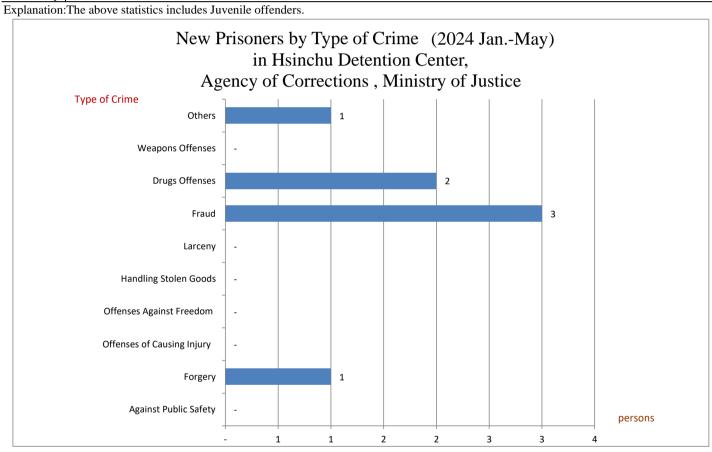

## New Prisoners by Type of Crimein Hsinchu Detention Center, Agency of Corrections, Ministry of Justice

Unit: Persons

| Year           | Total | Against<br>Public<br>Safety | Forgery | Offenses<br>of<br>Causing<br>Injury | Offenses<br>Against<br>Freedom | Handling<br>Stolen<br>Goods | Larceny | Fraud | _   | Weapons<br>Offenses | Others |
|----------------|-------|-----------------------------|---------|-------------------------------------|--------------------------------|-----------------------------|---------|-------|-----|---------------------|--------|
| 2019           | 595   | 249                         | 3       | 30                                  | 20                             | 2                           | 88      | 28    | 104 | 3                   | 68     |
| 2020           | 586   | 219                         | 4       | 39                                  | 18                             | 2                           | 86      | 41    | 113 | 1                   | 63     |
| 2021           | 416   | 178                         | 4       | 23                                  | 2                              | 1                           | 69      | 22    | 61  | 3                   | 53     |
| 2022           | 316   | 133                         | 1       | 19                                  | 11                             | -                           | 43      | 15    | 29  | -                   | 65     |
| 2023           | 15    | 2                           | 1       | -                                   | -                              | -                           | 1       | 2     | 3   | -                   | 6      |
| 2024<br>JanMay | 7     | -                           | 1       | -                                   | -                              | -                           | -       | 3     | 2   | -                   | 1      |