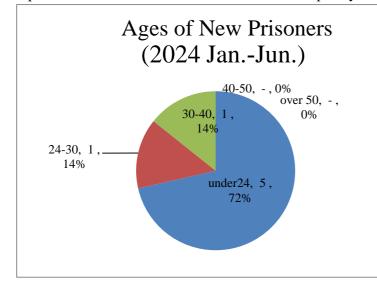

## Characteristics of New Prisoners in Hsinchu Detention Center, Agency of Corrections, Ministry of Justice

Unit: Persons

|         | Total | Sex  |        | Age     |       |       |       |         | Education   |        |           |
|---------|-------|------|--------|---------|-------|-------|-------|---------|-------------|--------|-----------|
| End of  |       |      |        |         |       |       |       |         | under       | Senior | College & |
| Year    | Total | Male | Female | under24 | 24-30 | 30-40 | 40-50 | over 50 | Junior High | High   | Graduate  |
|         |       |      |        |         |       |       |       |         | School      | School | School    |
| 2019    | 595   | 594  | 1      | 54      | 77    | 161   | 160   | 143     | 281         | 285    | 29        |
| 2020    | 586   | 581  | 5      | 57      | 69    | 169   | 144   | 147     | 279         | 276    | 31        |
| 2021    | 416   | 413  | 3      | 25      | 65    | 88    | 121   | 117     | 198         | 197    | 21        |
| 2022    | 316   | 314  | 2      | 26      | 44    | 67    | 91    | 88      | 117         | 166    | 33        |
| 2023    | 15    | 13   | 2      | 6       | 3     | 2     | 2     | 2       | 9           | 5      | 1         |
| 2024    | 7     | 7    | _      | 5       | 1     | 1     | _     | _       | 3           | 3      | 1         |
| JanJun. | ,     | ,    |        | 3       | 1     | 1     |       |         | 3           | 3      | 1         |