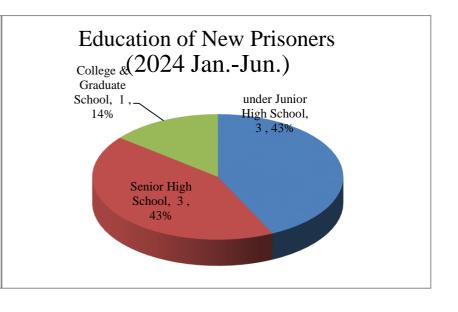

## Characteristics of New Prisoners in Hsinchu Detention Center, Agency of Corrections, Ministry of Justice

Unit: Persons

|         | Total | Sex  |        | Age     |       |       |       |         | Education   |        |           |
|---------|-------|------|--------|---------|-------|-------|-------|---------|-------------|--------|-----------|
| End of  |       |      |        |         |       |       |       |         | under       | Senior | College & |
| Year    | Total | Male | Female | under24 | 24-30 | 30-40 | 40-50 | over 50 | Junior High | High   | Graduate  |
|         |       |      |        |         |       |       |       |         | School      | School | School    |
| 2019    | 595   | 594  | 1      | 54      | 77    | 161   | 160   | 143     | 281         | 285    | 29        |
| 2020    | 586   | 581  | 5      | 57      | 69    | 169   | 144   | 147     | 279         | 276    | 31        |
| 2021    | 416   | 413  | 3      | 25      | 65    | 88    | 121   | 117     | 198         | 197    | 21        |
| 2022    | 316   | 314  | 2      | 26      | 44    | 67    | 91    | 88      | 117         | 166    | 33        |
| 2023    | 15    | 13   | 2      | 6       | 3     | 2     | 2     | 2       | 9           | 5      | 1         |
| 2024    | 7     | 7    | _      | 5       | 1     | 1     | _     | _       | 3           | 3      | 1         |
| JanJun. | ,     | ,    |        | 3       | 1     | 1     |       |         | 3           | 3      | 1         |