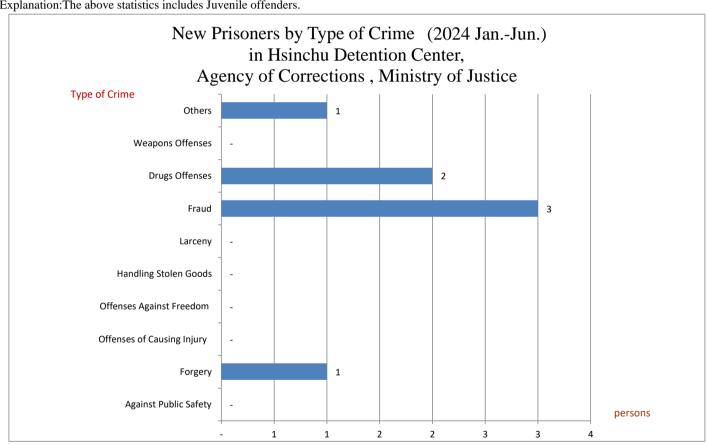

## New Prisoners by Type of Crimein Hsinchu Detention Center, Agency of Corrections, Ministry of Justice

Unit: Persons

| Year            | Total | Against<br>Public<br>Safety | Forgery | Offenses<br>of<br>Causing<br>Injury | Offenses<br>Against<br>Freedom | Handling<br>Stolen<br>Goods | Larceny | Fraud | _   | Weapons<br>Offenses | Others |
|-----------------|-------|-----------------------------|---------|-------------------------------------|--------------------------------|-----------------------------|---------|-------|-----|---------------------|--------|
| 2019            | 595   | 249                         | 3       | 30                                  | 20                             | 2                           | 88      | 28    | 104 | 3                   | 68     |
| 2020            | 586   | 219                         | 4       | 39                                  | 18                             | 2                           | 86      | 41    | 113 | 1                   | 63     |
| 2021            | 416   | 178                         | 4       | 23                                  | 2                              | 1                           | 69      | 22    | 61  | 3                   | 53     |
| 2022            | 316   | 133                         | 1       | 19                                  | 11                             | -                           | 43      | 15    | 29  | -                   | 65     |
| 2023            | 15    | 2                           | 1       | -                                   | -                              | -                           | 1       | 2     | 3   | -                   | 6      |
| 2024<br>JanJun. | 7     | -                           | 1       | -                                   | -                              | -                           | -       | 3     | 2   | -                   | 1      |

Explanation: The above statistics includes Juvenile offenders.