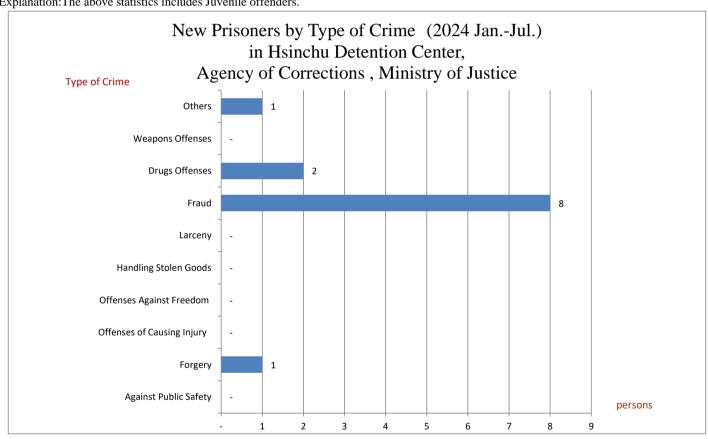

## New Prisoners by Type of Crimein Hsinchu Detention Center, Agency of Corrections, Ministry of Justice

Unit: Persons

| Year            | Total | Against<br>Public<br>Safety | Forgery | Offenses<br>of<br>Causing<br>Injury | Against | Handling<br>Stolen<br>Goods | Larceny | Fraud | Drugs<br>Offenses | Weapons<br>Offenses | Others |
|-----------------|-------|-----------------------------|---------|-------------------------------------|---------|-----------------------------|---------|-------|-------------------|---------------------|--------|
| 2019            | 595   | 249                         | 3       | 30                                  | 20      | 2                           | 88      | 28    | 104               | 3                   | 68     |
| 2020            | 586   | 219                         | 4       | 39                                  | 18      | 2                           | 86      | 41    | 113               | 1                   | 63     |
| 2021            | 416   | 178                         | 4       | 23                                  | 2       | 1                           | 69      | 22    | 61                | 3                   | 53     |
| 2022            | 316   | 133                         | 1       | 19                                  | 11      | -                           | 43      | 15    | 29                | -                   | 65     |
| 2023            | 15    | 2                           | 1       | -                                   | -       | -                           | 1       | 2     | 3                 | -                   | 6      |
| 2024<br>JanJul. | 12    | -                           | 1       | -                                   | -       | -                           | -       | 8     | 2                 | -                   | 1      |

Explanation: The above statistics includes Juvenile offenders.