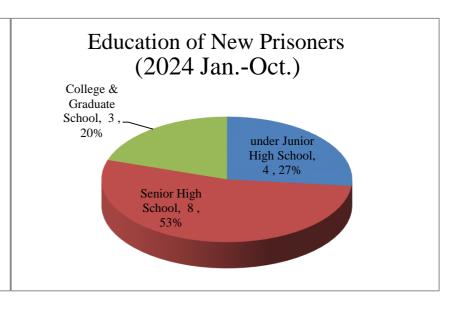

## Characteristics of New Prisoners in Hsinchu Detention Center, Agency of Corrections, Ministry of Justice

Unit: Persons

| End of<br>Year  | Total | Sex  |        | Age     |       |       |       |         | Education   |        |           |
|-----------------|-------|------|--------|---------|-------|-------|-------|---------|-------------|--------|-----------|
|                 |       | Male | Female | under24 | 24-30 | 30-40 | 40-50 | over 50 | under       | Senior | College & |
|                 |       |      |        |         |       |       |       |         | Junior High | High   | Graduate  |
|                 |       |      |        |         |       |       |       |         | School      | School | School    |
| 2019            | 595   | 594  | 1      | 54      | 77    | 161   | 160   | 143     | 281         | 285    | 29        |
| 2020            | 586   | 581  | 5      | 57      | 69    | 169   | 144   | 147     | 279         | 276    | 31        |
| 2021            | 416   | 413  | 3      | 25      | 65    | 88    | 121   | 117     | 198         | 197    | 21        |
| 2022            | 316   | 314  | 2      | 26      | 44    | 67    | 91    | 88      | 117         | 166    | 33        |
| 2023            | 15    | 13   | 2      | 6       | 3     | 2     | 2     | 2       | 9           | 5      | 1         |
| 2024<br>JanOct. | 15    | 14   | 1      | 8       | 3     | 3     | -     | 1       | 4           | 8      | 3         |