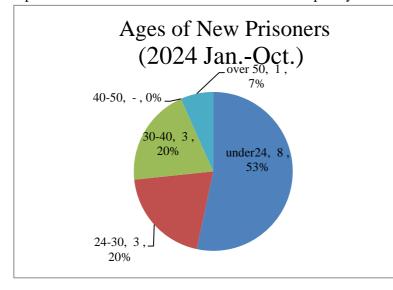

## Characteristics of New Prisoners in Hsinchu Detention Center, Agency of Corrections, Ministry of Justice

Unit: Persons

| End of<br>Year  | Total | Sex  |        | Age     |       |       |       |         | Education   |        |           |
|-----------------|-------|------|--------|---------|-------|-------|-------|---------|-------------|--------|-----------|
|                 |       | Male | Female | under24 | 24-30 | 30-40 | 40-50 | over 50 | under       | Senior | College & |
|                 |       |      |        |         |       |       |       |         | Junior High | High   | Graduate  |
|                 |       |      |        |         |       |       |       |         | School      | School | School    |
| 2019            | 595   | 594  | 1      | 54      | 77    | 161   | 160   | 143     | 281         | 285    | 29        |
| 2020            | 586   | 581  | 5      | 57      | 69    | 169   | 144   | 147     | 279         | 276    | 31        |
| 2021            | 416   | 413  | 3      | 25      | 65    | 88    | 121   | 117     | 198         | 197    | 21        |
| 2022            | 316   | 314  | 2      | 26      | 44    | 67    | 91    | 88      | 117         | 166    | 33        |
| 2023            | 15    | 13   | 2      | 6       | 3     | 2     | 2     | 2       | 9           | 5      | 1         |
| 2024<br>JanOct. | 15    | 14   | 1      | 8       | 3     | 3     | -     | 1       | 4           | 8      | 3         |