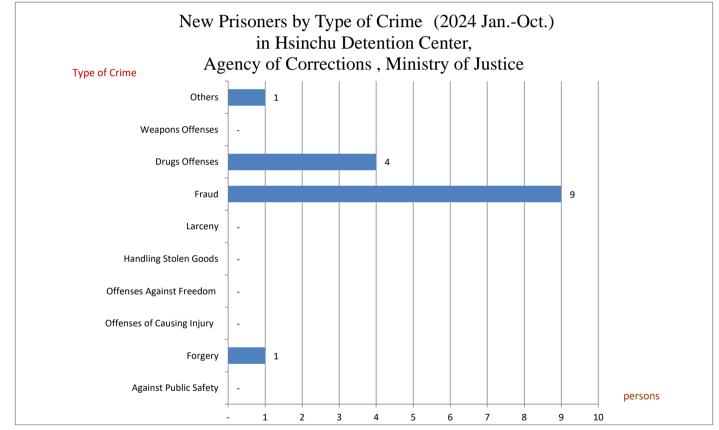

| New Prisoners by Type of Crimein Hsinchu Detention Ce | nter, |
|-------------------------------------------------------|-------|
| Agency of Corrections, Ministry of Justice            |       |

|                 |       |                             |         |                                     |                     |                             |         |       |                   | Unit                | : Persons |
|-----------------|-------|-----------------------------|---------|-------------------------------------|---------------------|-----------------------------|---------|-------|-------------------|---------------------|-----------|
| Year            | Total | Against<br>Public<br>Safety | Forgery | Offenses<br>of<br>Causing<br>Injury | Offenses<br>Against | Handling<br>Stolen<br>Goods | Larceny | Fraud | Drugs<br>Offenses | Weapons<br>Offenses | Others    |
| 2019            | 595   | 249                         | 3       | 30                                  | 20                  | 2                           | 88      | 28    | 104               | 3                   | 68        |
| 2020            | 586   | 219                         | 4       | 39                                  | 18                  | 2                           | 86      | 41    | 113               | 1                   | 63        |
| 2021            | 416   | 178                         | 4       | 23                                  | 2                   | 1                           | 69      | 22    | 61                | 3                   | 53        |
| 2022            | 316   | 133                         | 1       | 19                                  | 11                  | -                           | 43      | 15    | 29                | -                   | 65        |
| 2023            | 15    | 2                           | 1       | -                                   | -                   | -                           | 1       | 2     | 3                 | -                   | 6         |
| 2024<br>JanOct. | 15    | -                           | 1       | -                                   | -                   | -                           | -       | 9     | 4                 | -                   | 1         |

Explanation: The above statistics includes Juvenile offenders.