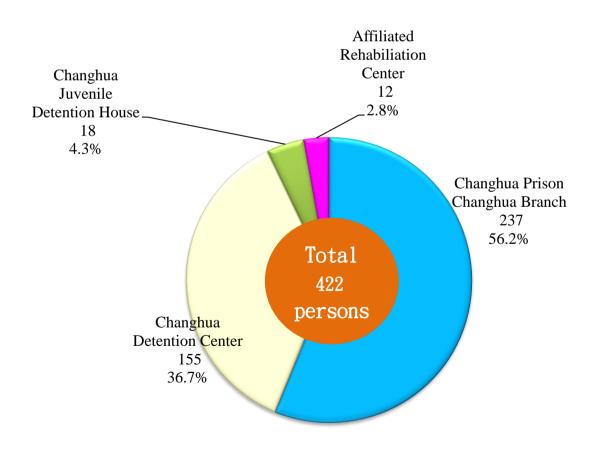

## Changhua Detention Center, Agency of Corrections, Ministry of Justice Daily inmates in the Correction Institutions

08 May 2025

Unit: Persons

| Item   | Total | Changhua<br>Prison<br>Changhua<br>Branch | Changhua<br>Detention<br>Center | Changhua<br>Juvenile<br>Detention<br>House | Affiliated<br>Rehabiliation<br>Center |
|--------|-------|------------------------------------------|---------------------------------|--------------------------------------------|---------------------------------------|
| Total  | 422   | 237                                      | 155                             | 18                                         | 12                                    |
| Male   | 365   | 211                                      | 131                             | 14                                         | 9                                     |
| Female | 57    | 26                                       | 24                              | 4                                          | 3                                     |