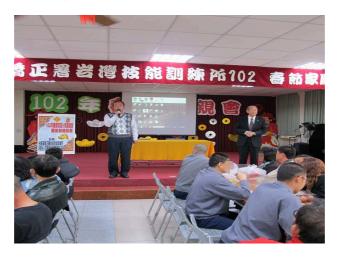

Picturel: The secretary of YWSI address the reunite activity

Picture2: One scene of reunion activity

Picture3: Chief of Guidance & Counsel Section led the families visited cells.