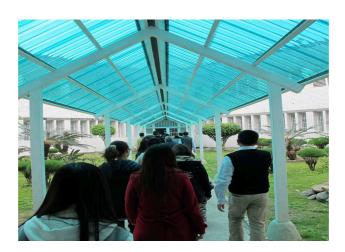

Picturel: The secretary of YWSI address the reunite activity

Picture2: One scene of reunion activity

Picture3: Chief of Guidance & Counsel Section led the families visited cells.