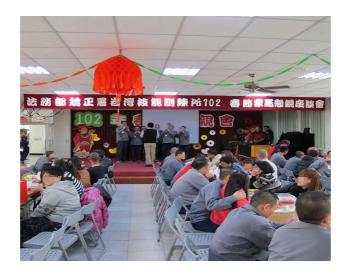

Picturel: The secretary of YWSI address the reunite activity

Picture2: One scene of reunion activity

Picture3: Chief of Guidance & Counsel Section led the families visited cells.